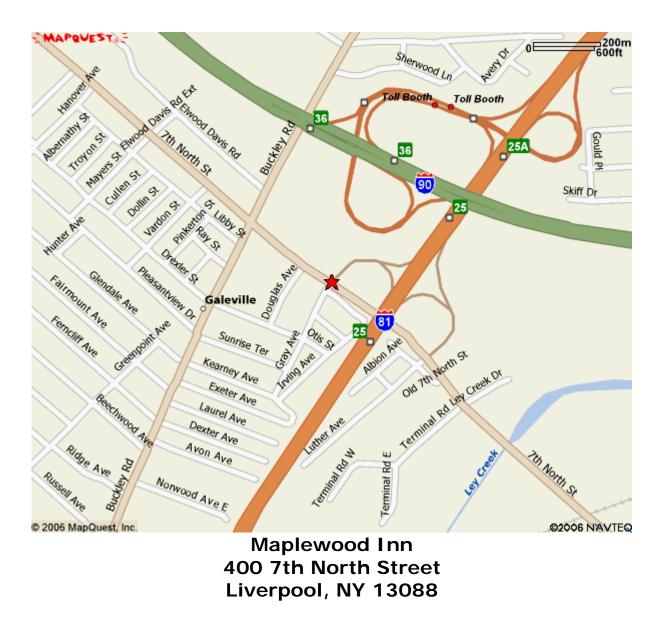

## East Or West

Take I-90 / NYS Thruway to Syracuse exit 36, then South on I-81. The onramp becomes the first exit to 7<sup>th</sup> North St. exit 25. Turn right at 7<sup>th</sup> North Street. The Maplewood Inn will be immediately on your right. Come in the main entrance and take the elevator to the 3<sup>rd</sup> floor and the Willow East banquet room is across from the elevators.

## From the North

Take I-81 south to 7<sup>th</sup> North Street exit 25. Turn right at 7<sup>th</sup> North St. The Maplewood Inn will be immediately on your right. Come in the main entrance and take the elevator to the 3<sup>rd</sup> floor and the Willow East banquet room is across from the elevators.

## From the South

Take I-81 north to 7<sup>th</sup> North St. exit 25. Turn right at 7<sup>th</sup> North St. The Maplewood Inn will be on your right. Come in the main entrance and take the elevator to the 3<sup>rd</sup> floor and the Willow East banquet room is across from the elevators.